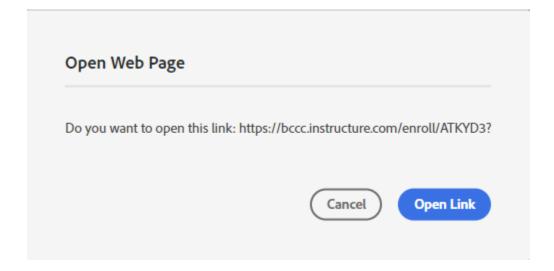

#### Step 9:

Select the link to access the Canvas site with further instructions on how to submit the application, and to return the form, application, Essential Standards document and all transcript:

https://bccc.instructure.com/enroll/ATKYD3

### **Step 10:**

Once selected, a dialogue box will open, asking you to "Open Link".

#### Select, "Open Link".