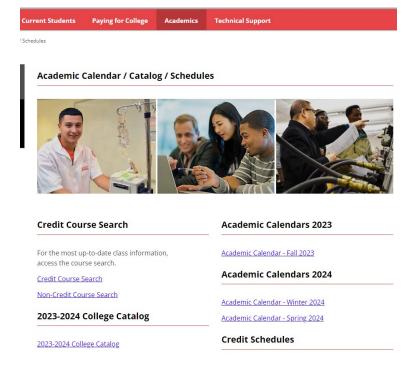

#### Step 5:

Select "Dental Hygiene. AAS" to access the Dental Hygiene page.

<u>Dental Hygiene</u>, AAS Early Childhood Education, AAS Electrical Engineering, ASE Elementary Ed/Generic Special Ed PreK-12, AAT **Emergency Medical Services, AAS** Engineering Transfer, AS Fashion Design, AAS

#### Step 6:

On the Dental Hygiene page, select "Dental Hygiene Applications" from the menu on the left-hand side of the screen.

All Information Sessions will be held via Zoom Meeting Conference on the dates/times below.