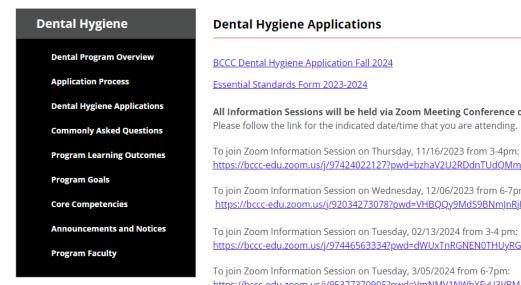

#### Step 5:

Select "Dental Hygiene. AAS" to access the Dental Hygiene page.

<u>Dental Hygiene</u>, AAS Early Childhood Education, AAS Electrical Engineering, ASE Elementary Ed/Generic Special Ed PreK-12, AAT **Emergency Medical Services, AAS** Engineering Transfer, AS Fashion Design, AAS

#### Step 6:

On the Dental Hygiene page, select "Dental Hygiene Applications" from the menu on the left-hand side of the screen.

All Information Sessions will be held via Zoom Meeting Conference on the dates/times below.

Please follow the link for the indicated date/time that you are attending.

https://bccc-edu.zoom.us/j/97424022127?pwd=bzhaV2U2RDdnTUdQMmJ0ZVM5T25NZz09

To join Zoom Information Session on Wednesday, 12/06/2023 from 6-7pm: https://bccc-edu.zoom.us/j/92034273078?pwd=VHBQQy9MdS9BNmJnRjlwcWpxTjFxQT09

To join Zoom Information Session on Tuesday, 02/13/2024 from 3-4 pm: https://bccc-edu.zoom.us/j/97446563334?pwd=dWUxTnRGNEN0THUyRGoxWkJRMkJhQT09

To join Zoom Information Session on Tuesday, 3/05/2024 from 6-7pm: https://bccc-edu.zoom.us/j/95377370905?pwd=VmNMV1NWbXFvU3VBM2E5b1FnMlhLQT09

#### Step 7:

Select the link for "BCCC Dental Hygiene Application Fall 2024".