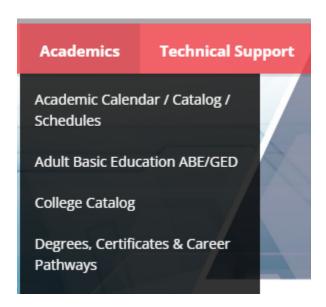

#### Step 2:

Point the cursor on the "Academics" tab to display the drop-down menu, but do not select.

If you select the "Academics" tab, it will display the screen shown below.

#### **Step 3:**

From the drop-down menu, select "Degrees, Certificates and Career Pathways".